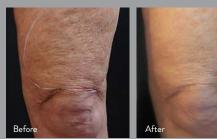

#### WHAT AREAS CAN BE TREATED?

Morpheus8 can be used on any areas that can benefit from resurfacing and subdermal renewal. The most commonly treated areas include the face, periorbital area, abdomen, thighs, legs, and buttocks.