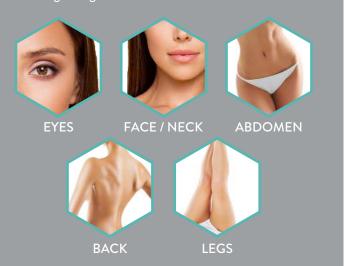

#### WHAT AREAS CAN BE TREATED?

Morpheus8 can be used on any areas that can benefit from resurfacing and subdermal renewal. The most commonly treated areas include the face, periorbital area, abdomen, thighs, legs, and buttocks.